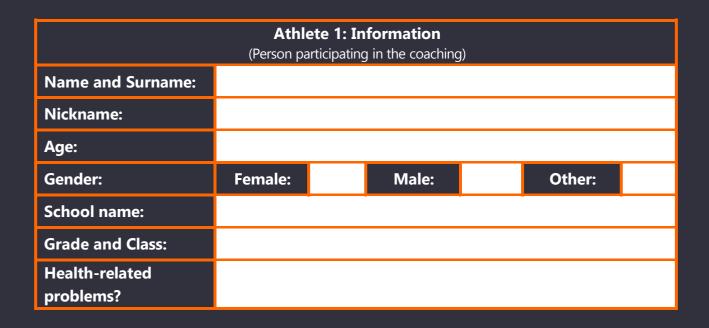

## Section 1: Athlete(s) information and Private Coaching Service

| Athlete 1 is applying for Which Sports Coaching? |      |                         |  |                             |         |       |  |                        |  |
|--------------------------------------------------|------|-------------------------|--|-----------------------------|---------|-------|--|------------------------|--|
| Cricket                                          |      | Hockey                  |  |                             | Netball | Rugby |  | Road/ Trail<br>running |  |
| Cross Cou                                        | ntry | Long distance Athletics |  | Sport Specific Conditioning |         |       |  |                        |  |